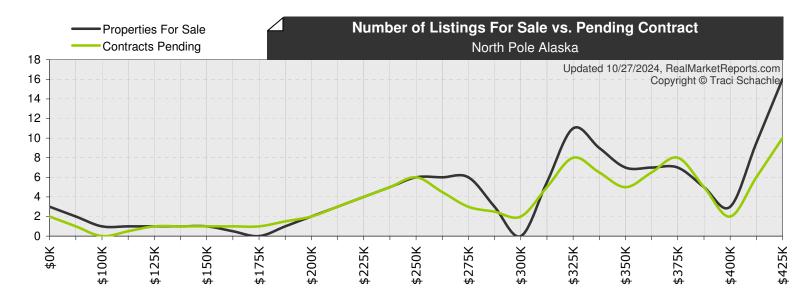

https://twitter.com/realestateinak

http://www.youtube.com/AKRealEstateGirls

Real Market Reports www.RealMarketReports.com

Sunday, October 27, 2024

Let's take a look

at the real estate market. Currently there are 55 sales pending in the market overall, leaving 68 listings still for sale. The resulting pending ratio is 44.7% (55 divided by 123). So you might be asking yourself, that's great... but what exactly does it mean? I'm glad you asked!

The pending ratio indicates the supply & demand of the market. Specifically, a high ratio means that listings are in demand and quickly going to contract. Alternatively, a low ratio means there are not enough qualified buyers for the existing supply.

"Current inventory is described as active."

### Traci Schachle

Keller Williams Alaska Group Fairbanks traci@alaska.com 907-322-0228

Taking a closer look, we notice that the \$425K + price range has a relatively large number of contracts pending sale.

We also notice that the \$425K + price range has a relatively large inventory of properties for sale at 16 listings. The median list price (or asking price) for all properties in this market is \$349.900.