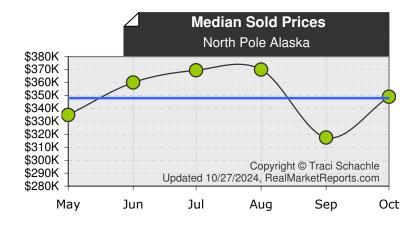

Analysis of sold properties for the last six months reveals a median sold price of \$347,950 and 9 days on market. Notice that properties in the \$300K - \$325K price range have sold quickest over the last six months.

The recent history of sales can be seen in the two charts below. The median sold price for the last 30 days was \$349,000 with a DOM of 16 days.

Since the recent DOM is greater than the median DOM for the last 6 months, it is a negative indicator for demand. It is always important to realize that real estate markets can fluctuate due to many factors, including shifting interest rates, the economy, or seasonal changes.