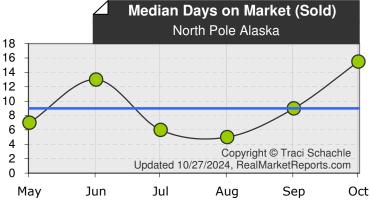

### Traci Schachle

Keller Williams Alaska Group Fairbanks traci@alaska.com 907-322-0228

Looking at the chart to the right, you might be wondering why average days on market (DOM) is important. This is a useful measurement because it can help us to determine whether we are in a buyer's market (indicated by high DOM), or a seller's market (indicated by low DOM). Active listings (properties for sale) have been on the market for a median time of 59 days.

Analysis of sold properties for the last six months reveals a median sold price of \$347,950 and 9 days on market. Notice that properties in the \$300K - \$325K price range have sold quickest over the last six months.

The recent history of sales can be seen in the two charts below. The median sold price for the last 30 days was \$349,000 with a DOM of 16 days.

Since the recent DOM is greater than the median DOM for the last 6 months, it is a negative indicator for demand. It is always important to realize that real estate markets can fluctuate due to many factors, including shifting interest rates, the economy, or seasonal changes.