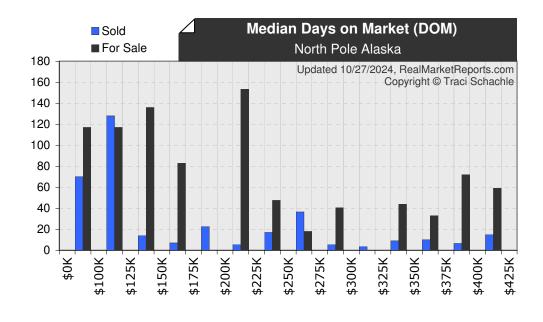

### Traci Schachle

Keller Williams Alaska Group Fairbanks traci@alaska.com 907-322-0228

Looking at the chart to the right, you might be wondering why average days on market (DOM) is important. This is a useful measurement because it can help us to determine whether we are in a buyer's market (indicated by high DOM), or a seller's market (indicated by low DOM). Active listings (properties for sale) have been on the market for a median time of 59 days.

Analysis of sold properties for the last six months reveals a median sold price of \$347,950 and 9 days on market. Notice that properties in the \$300K - \$325K price range have sold quickest over the last six months.

The recent history of sales can be seen in the two charts below. The median sold price for the last 30 days was \$349,000 with a DOM of 16 days.

Since the recent DOM is greater than the median DOM for the last 6 months, it is a negative indicator for demand. It is always important to realize that real estate markets can fluctuate due to many factors, including shifting interest rates, the economy, or seasonal changes.