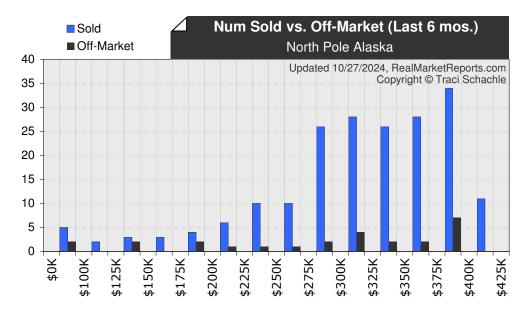

A total of 246 contracts have closed in the last 6 months with a median sold price of \$347,950. Breaking it down, we notice that the \$425K + price range contains the highest number of sold listings.

Alternatively, a total of 32 listings have failed to sell in that same period of time. Listings may fail to sell for many reasons such as being priced too high, having been inadequately marketed, the property was in poor condition, or perhaps the owner had second thoughts about selling at this particular time. The \$375K - \$400K price range has the highest number of off-market listings at 7 properties.