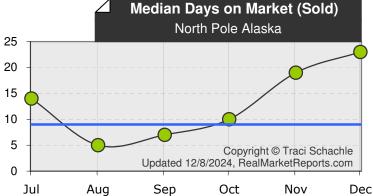

### Traci Schachle

Keller Williams Alaska Group Fairbanks traci@alaska.com 907-322-0228

Looking at the chart to the right, you might be wondering why average days on market (DOM) is important. This is a useful measurement because it can help us to determine whether we are in a buyer's market (indicated by high DOM), or a seller's market (indicated by low DOM). Active listings (properties for sale) have been on the market for a median time of 76 days.

Analysis of sold properties for the last six months reveals a median sold price of \$350,000 and 9 days on market. Notice that properties in the \$150K - \$175K price range have sold quickest over the last six months.

The recent history of sales can be seen in the two charts below. The median sold price for the last 30 days was \$355,000 with a DOM of 23 days.

Since the recent DOM is greater than the median DOM for the last 6 months, it is a negative indicator for demand. It is always important to realize that real estate markets can fluctuate due to many factors, including shifting interest rates, the economy, or seasonal changes.