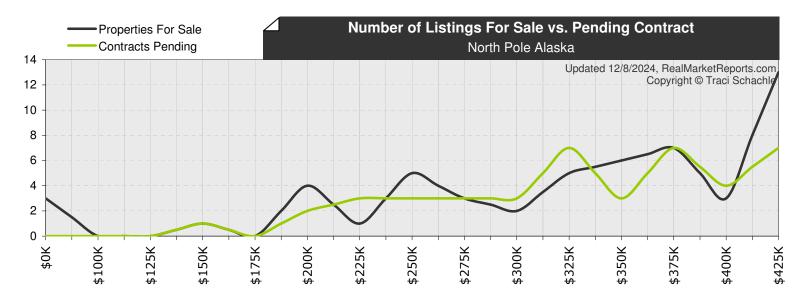

market overall, leaving 53 listings still for sale. The resulting pending ratio is 44.8% (43 divided by 96). So you might be asking yourself, that's great... but what exactly does it mean? I'm glad you asked!

The pending ratio indicates the supply & demand of the market. Specifically, a high ratio means that listings are in demand and quickly going to contract. Alternatively, a low ratio means there are not enough qualified buyers for the existing supply.

"Current inventory is described as active."

### Traci Schachle

Keller Williams Alaska Group Fairbanks traci@alaska.com 907-322-0228

Taking a closer look, we notice that the \$325K - \$350K price range has a relatively large number of contracts pending sale.

We also notice that the \$425K + price range has a relatively large inventory of properties for sale at 13 listings. The median list price (or asking price) for all properties in this market is \$364,900.