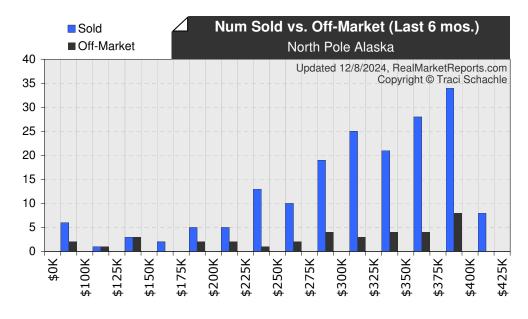

A total of 227 contracts have closed in the last 6 months with a median sold price of \$350,000. Breaking it down, we notice that the \$425K + price range contains the highest number of sold listings.

Alternatively, a total of 49 listings have failed to sell in that same period of time. Listings may fail to sell for many reasons such as being priced too high, having been inadequately marketed, the property was in poor condition, or perhaps the owner had second thoughts about selling at this particular time. The \$425K + price range has the highest number of off-market listings at 13 properties.