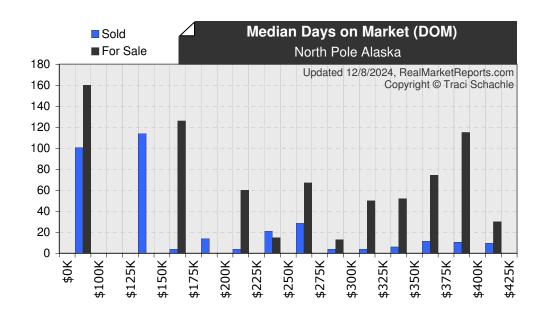

### Traci Schachle

Keller Williams Alaska Group Fairbanks traci@alaska.com 907-322-0228

Looking at the chart to the right, you might be wondering why average days on market (DOM) is important. This is a useful measurement because it can help us to determine whether we are in a buyer's market (indicated by high DOM), or a seller's market (indicated by low DOM). Active listings (properties for sale) have been on the market for a median time of 76 days.

Analysis of sold properties for the last six months reveals a median sold price of \$350,000 and 9 days on market. Notice that properties in the \$150K - \$175K price range have sold quickest over the last six months.