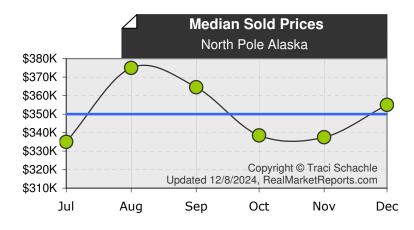

The recent history of sales can be seen in the two charts below. The median sold price for the last 30 days was \$355,000 with a DOM of 23 days.

Since the recent DOM is greater than the median DOM for the last 6 months, it is a negative indicator for demand. It is always important to realize that real estate markets can fluctuate due to many factors, including shifting interest rates, the economy, or seasonal changes.